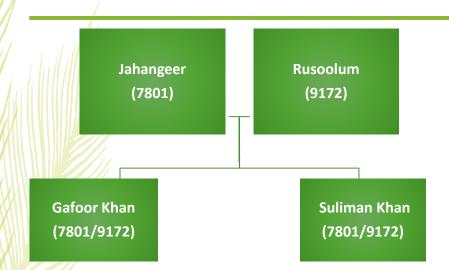

# Rusoolum and Jahangeer

Jahangeer arrived in Natal on Blenheim I which sailed from Calcutta and arrived at Port Natal on 26 July 1864. He Indentured at Natal Plantation Company.

Rusoolum the daughter of Soobhanee (9171) married Jahangeer Khan. they had 2 sons Gafoor and Suliman.

- Suliman Khan also know as Jahangur Suleman Khan married Kathun Bee daughter of Nally Mahomed(11150/9171) and Sakina(9653/9660).
- Gafoor Khan married Kulsum Bee daughter Ethwaroo (11150/9171) and Raseedhun(9653/9660.