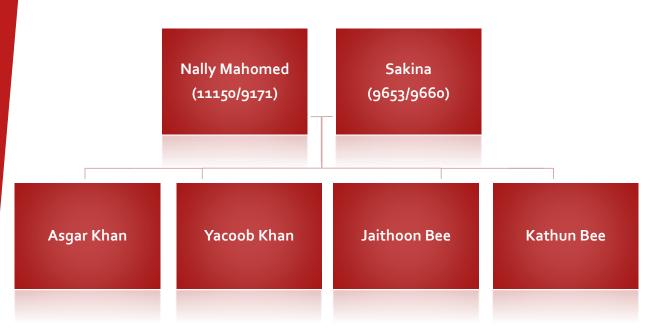

Mowla Khan (11150) was from Nanpara (Uttar Pradesh). He arrived in Natal on the Plassey which sailed from Calcutta and arrived at Port Natal on 13 February 1875. He Indentured at Shires, J.E. Sugar.

Soobhanee met Mowla Khan on the plantation. They married and had 2 sons Ethwaroo and Nally Mahomed.

# Sakina and Nally Mahomed

Nally Mahomed (11150/9171) is the son of Mowla Khan (11150) and Soobhanee (9171). He married Sakina (9653/9660) the daughter Mymood (9653)and Moolemia (9660).

- Nally Mohomed passed away at a young age. His children were taken care of by his brother Ethwaroo) (11150/9171).
- Kathun Bee married Suleman Khan also know as Jahangur Suleman Khan Son of Rusoolum(9172) and Jahangeer (7801).

Asgar Khan also known as Essop married Zohera Bee daughter of Ethwaroo (11150/9171) and Raseedhun(9653/9660).

Yacoob Khan also known as Subhan married Sogara Bee daughter of Ethwaroo (11150/9171) and Raseedhun(9653/9660).