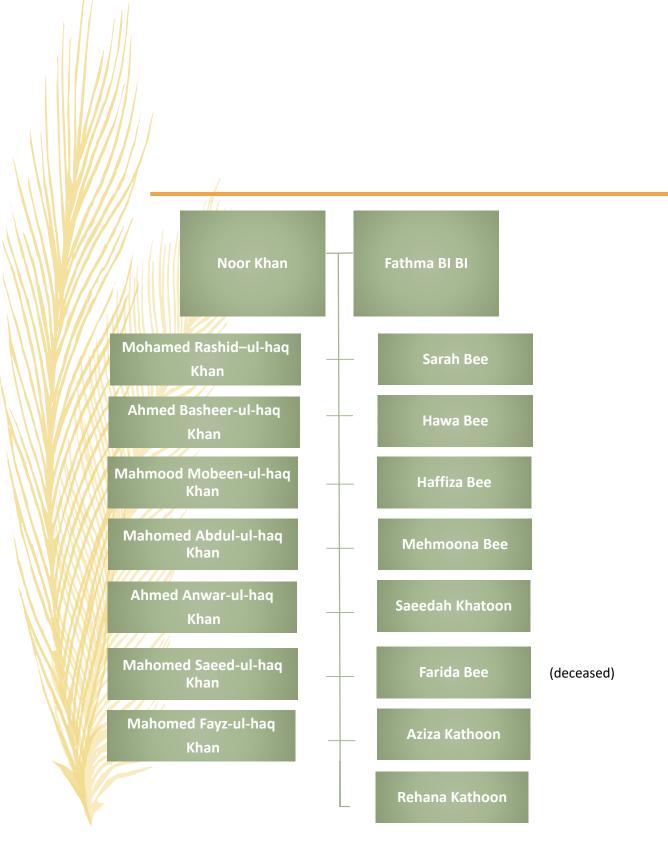

I give and bequeath unto my daughters KULSUM BI BI, HAJERA BI BI, ZOHERA BI BI, SOGERA BI BI, COHERA BI BI, and my late brother's daughters, JAITHOUN BI BI, and KATHUN BI BI, the two pieces of land situated at Sea Cow Lake in extent approximately 22 acres to be equally shared amongst themselves; unto my sons OMAR KHAN and NOOR KHAN and my late brother's sons ASGAH KHAN and YACOOB KHAN the property situated at Greenwood Park to be equally shared unto my son OMAR KHAN the General among themselves; Dealer's business carried at 385, Brickfield Road, The property situated at Sea Cow Overport. Lake being in extent approximately tacre, I give in It is my chariety to the Queen's Bridge Mosque. desire that no accounts or papers shall be filed by my Executors to the Master of the Supreme Court.