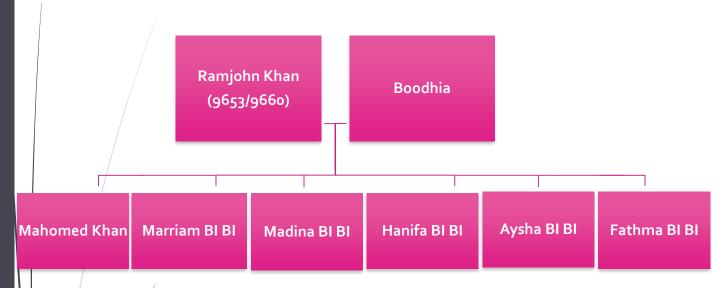

## Boodhia and Ramjohn Khan

Ramjohn Khan is the only son of Mymood Khan and Moolemia.

Ramjohn was a shopkeeper, he owned a shop called "**If Not Supply Store**" in Greenwood Park, Durban.

- Madina Bi Bi married Omar Khan son of Ethwaroo (11150/9171) and Raseedhun(9653/9660).
  - Forthma Bi Bi is the 2nd wife of Noor Khan son of Ethwaroo (11150/9171) and Raseedhun (9653/9660).