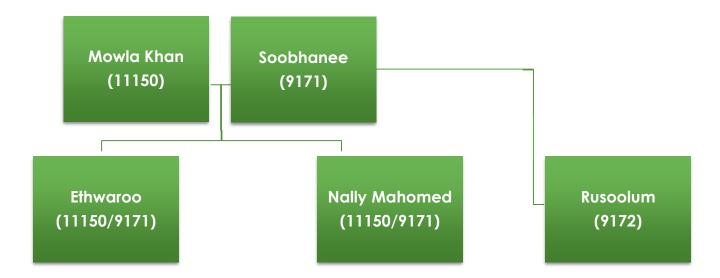

# Soobhanee and Mowla Khan

Soobhanee (9171) was from Faizabad (Uttar Pradesh). She married Muhammad Ally from Bihar. They had a daughter named Rusoolum. Soobhanee was left in grief after the death of Muhammed Ally. she was then enticed by agents to immigrate to Natal.

Soobhanee along with her 1 year old daughter Rusoolum arrived in Natal on Enmore I which sailed from Calcutta on 1 August 1874 and arrived at Port Natal on 1 September 1874. She Indentured at Shires, J.E. Sugar.

Mowla Khan (11150) was from Nanpara (Uttar Pradesh). He arrived in Natal on the Plassey which sailed from Calcutta and arrived at Port Natal on 13 February 1875. He Indentured at Shires, J.E. Sugar.

Soobhanee met Mowla Khan on the plantation. They married and had 2 sons Ethwaroo and Nally Mahomed.

- Ethwaroo married Raseedhun daughter of Mymood (9653) and Moolemia (9660)
- Nally Mahomed married Sakina daughter of Mymood (9653) and Moolemia(9660)
- Rusoolum (9172) married Jahangeer (7801) and later married Mymood Khan (9653).