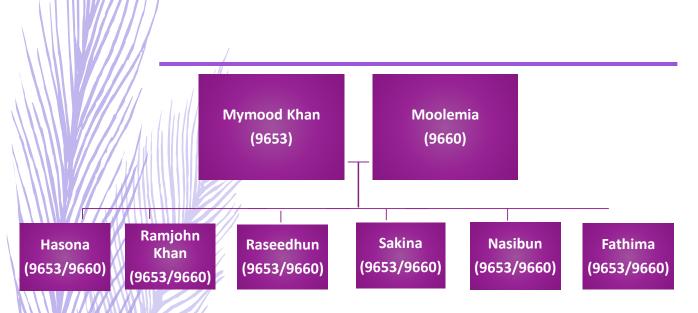

## Moolemia and Mymood Khan

Mymood Khan (9653) was from Unnao (Uttar Pradesh) and Moolemia (9660) was from Gorakhpur. They arrived in Natal on the Blenheim II which sailed from Calcutta and arrived at Port Natal on 11 October 1874. They met on the ship and married in South Africa. They Indentured at Harrison, H.P. Rosehill Est, Avoca Durban Sugar.

Mymood and Moolemia bought land and settled down in Aovca.

Mymoods second wife is Rusoolum(9172) daughter of Soobhanee(9171).

# Moolemia and Mymood Khan

- Nasibun married Gajee Khan.
- Soobhanee (9171).
- Fathima married Khoodarut
- Ramjohn married Boodhia
- Raseedhun married Ethwaroo (11150/9171)
- Sakina married Nally Mahomed (11150/9171)