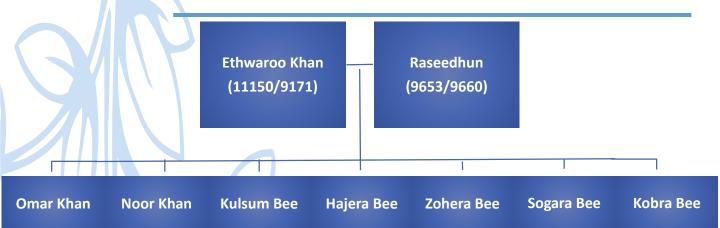

# Raseedhun and Ethwaroo Khan

Ethwaroo Khan is the son of Mowla Khan (11150) and Soobhanee (9171). He married Raseedhun the daughter Mymood (9653) and Moolemia (9660).

- Omar Khan married Madina BI BI daughter of Ramjohn Khan(9653/9660) and Boodhia.
- Noor Khan married 1<sup>st</sup> wife Rahima Bee daughter of Gajee Khan and Nasibun(9653/9660). 2<sup>nd</sup> wife Fathma BI BI daughter of Ramjohn Khan(9653/9660) and Boodhia.
- Kulsum Bee married Gafoor Khan Son of Rusoolum(9172) and Jahangeer (7801).
- Zohera Bee married Asgar Khan also known as Essop son of Nally Mahomed (11150/9171) and Sakina(9653/9660).
- Sogara Bee married Yacoob Khan also known as Subhan son of Nally Mahomed (11150/9171) and Sakina (9653/9660).