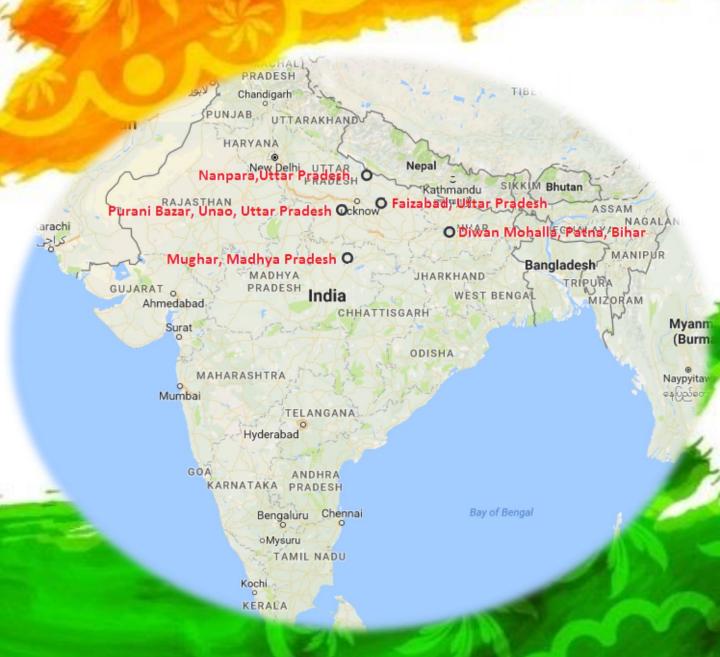

# Soobhanee and Mowla Khan

Soobhanee (9171) was from Faizabad (Uttar Pradesh). She married Muhammad Ally from Bihar. They had a daughter named Rusoolum. Soobhanee was left in grief after the death of Muhammed Ally. she was then enticed by agents to immigrate to Natal.

Mowla Khan (11150) was from Nanpara (Uttar Pradesh). He arrived in Natal on the Plassey which sailed from Calcutta and arrived at Port Natal on 13 February 1875. He Indentured at Shires, J.E. Sugar.

Soobhanee met Mowla Khan on the plantation. They married and had 2 sons Ethwaroo and Nally Mahomed.

## Moolemia and Mymood Khan

Mymood Khan (9653) was from Unnao (Uttar Pradesh) and Moolemia (9660) was from Gorakhpur. They arrived in Natal on the Blenheim II which sailed from Calcutta and arrived at Port Natal on 11 October 1874. They met on the ship and married in South Africa. They Indentured at Harrison, H.P. Rosehill Est, Avoca Durban Sugar.