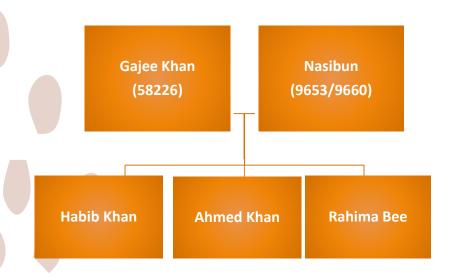

# Moolemia and Mymood Khan

- Nasibun married Gajee Khan.
- Soobhanee (9171).
- Fathima married Khoodarut
- Ramjohn married Boodhia
- Raseedhun married Ethwaroo (11150/9171)
- Sakina married Nally Mahomed (11150/9171)

SJUN. 1922

Sir,

re Estate Mymood Khan No. 9653.

With reference to the share of the said Estate in a certain piece of Freehold Land in extent two (2) acres, situate and being the Subdivision A of Subdivision 28H of Lot 2 of Lot C of Lot 18c, No. 909, between the Rivers Umgeni and Umhlanga, in the County of Victoria, Province of Natal, we, RAMJOHN KHAN, Colonial Born Indian, RASEIDHUN married in Community of Property to and herein duly assisted by Ethwaroo Khan No. 1150/9171, Storekeeper, SAKINA, Widow, NASIBUN married in Community of Property to and herein duly assisted by Gajee No. 58226, Storekeeper, FATHIMA married in Community of Property to and herein duly assisted by Khoodarut, Gardener, all of Avoca, in the County of Victoria, aforesaid, the sole legatees in the said Estate, do hereby renounce our right and shares in the said Estate, to and in favour of our mother, MOOLEMIA, No. 9660, Widow of the said Mymood Khan,