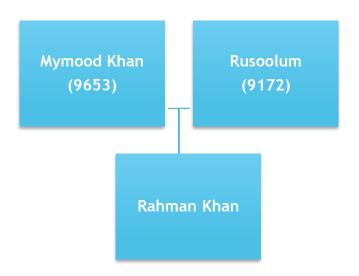

## Moolemia and Mymood Khan

Mymood Khan (9653) was from Unnao (Uttar Pradesh) and Moolemia (9660) was from Gorakhpur. They arrived in Natal on the Blenheim II which sailed from Calcutta and arrived at Port Natal on 11 October 1874. They met on the ship and married in South Africa. They Indentured at Harrison, H.P. Rosehill Est, Avoca Durban Sugar.

Mymood and Moolemia bought land and settled down in Aovca.

Mymoods second wife is Rusoolum(9172) daughter of Soobhanee(9171).