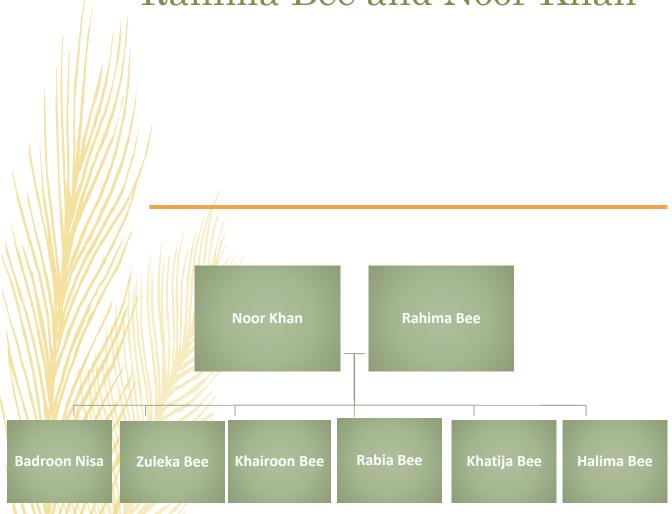

# Raseedhun and Ethwaroo Khan

Ethwaroo Khan is the son of Mowla Khan (11150) and Soobhanee (9171). He married Raseedhun the daughter Mymood (9653) and Moolemia (9660).

- Omar Khan married Madina BI BI daughter of Ramjohn Khan(9653/9660) and Boodhia.
- Noor Khan married 1<sup>st</sup> wife Rahima Bee daughter of Gajee Khan and Nasibun(9653/9660). 2<sup>nd</sup> wife Fathma BI BI daughter of Ramjohn Khan(9653/9660) and Boodhia.
- Kulsum Bee married Gafoor Khan Son of Rusoolum(9172) and Jahangeer (7801).
- Zohera Bee married Asgar Khan also known as Essop son of Nally Mahomed (11150/9171) and Sakina(9653/9660).
- Sogara Bee married Yacoob Khan also known as Subhan son of Nally Mahomed (11150/9171) and Sakina (9653/9660).